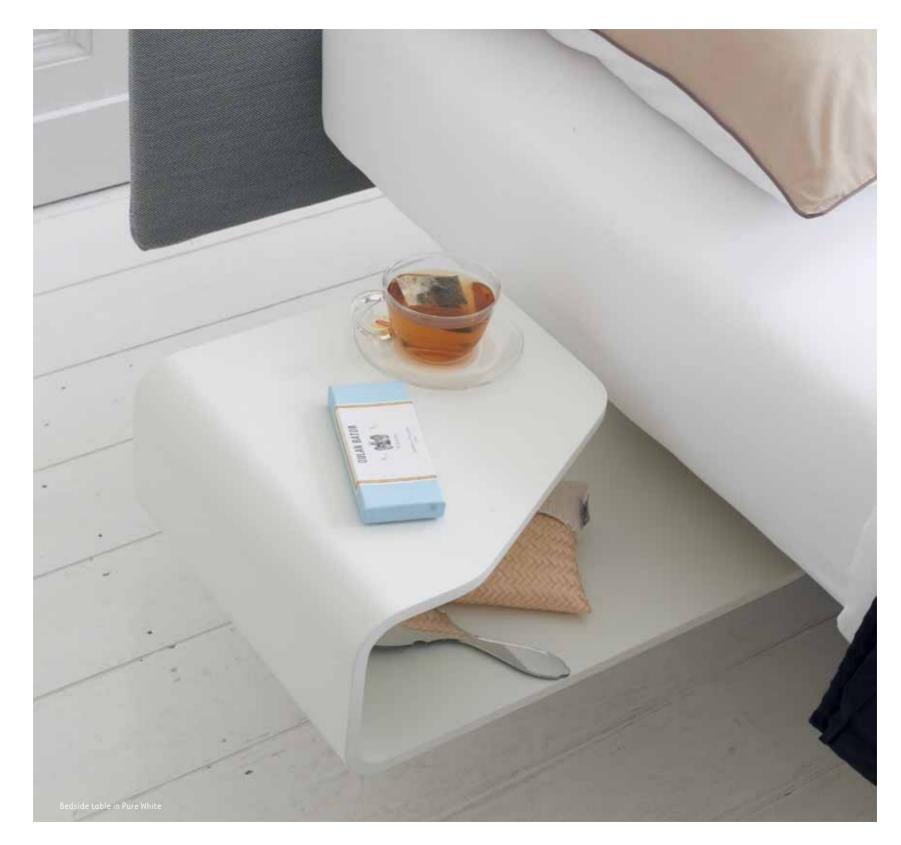

#### STORAGE

The Royal bedside table offers sufficient storage options. Besides this the headboard has an additional storage shelf at the back, and a socket on each side. Perfect, when you want to charge your phone at night on your bedside table.

**ROYAL BEDSIDE TABLE** • Beautiful curved design

- Sufficient storage space
- A perfect match with the Royal design