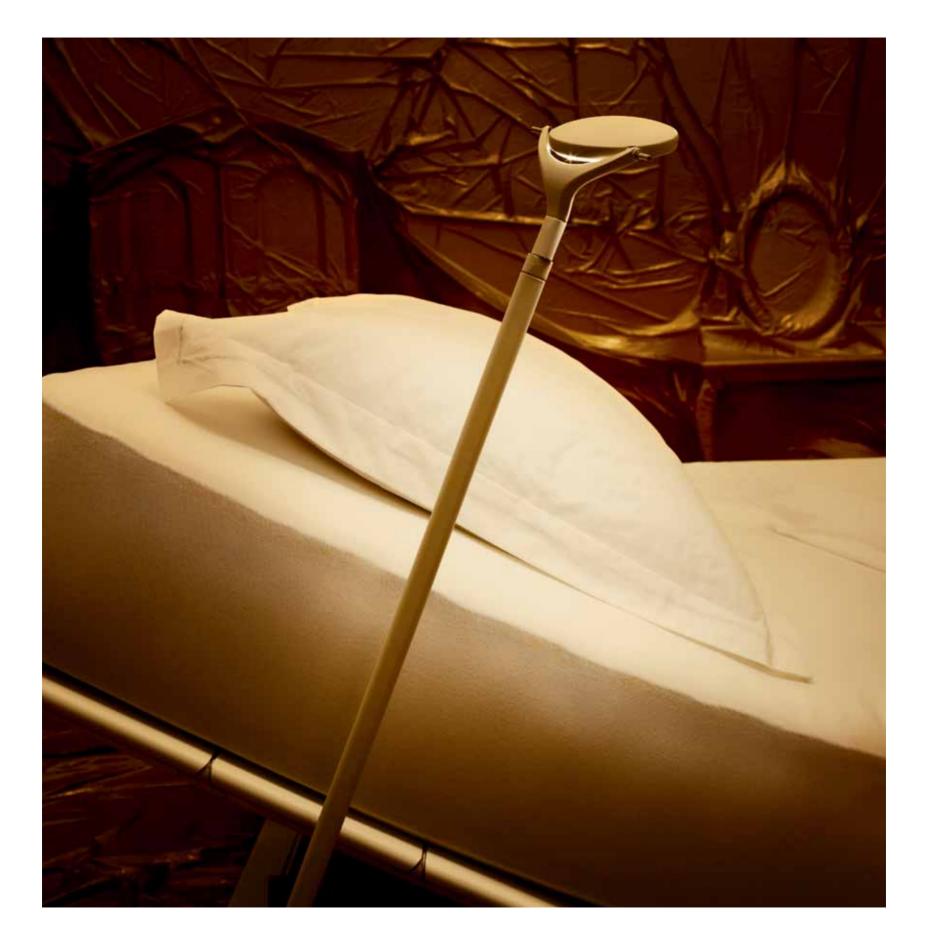

There will always be enough light from the Auping Reading Light. There is a reflector in the shade so you will never be blinded by the light of your lamp. The shade can be adjusted from left to right and up or down. So you can read without disturbing your partner beside you.

#### AUPING READING LIGHT

- Direct reading light which can be dimmed for indirect lighting
- Energy-saving LED lighting
- The shade can be positioned any way you like

Auping nights, Better days

2.2

1 1 1 1 1 1