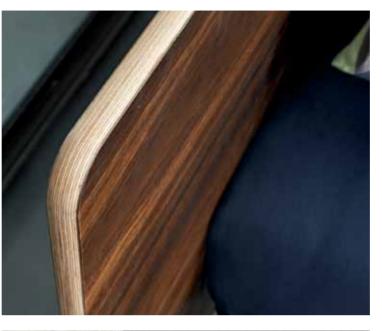

## SPARKLING BRONZE

The Royal headboard shows elegantly curved corners. The wooden version is finished with oak veneer. A nice detail is the finish at the headboard's top edge, where you can see the 13 layers of beech plywood.