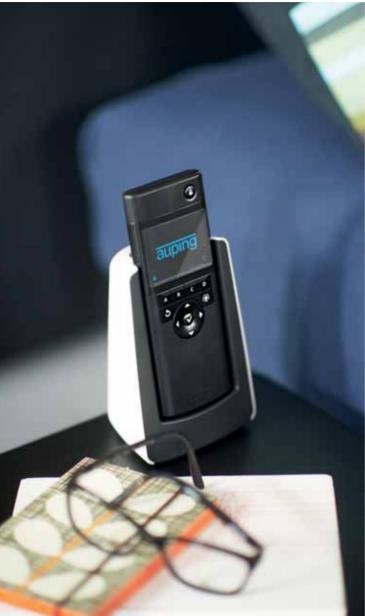

The Royal handset, which also serves as an alarm, a wake-up function and a night light, is easy to use. The display shows exactly what is happening. Have you found a comfortable position? Then save it in your preferences and you will be able to return to your favourite position with a simple click.

#### START YOUR DAY WITH ENTHUSIASM

The Auping design team paid a lot of attention to the handset, which allows you to adapt the bed to your personal preferences. On the screen you can see exactly which section of the bed is being adjusted. And the bed will return to your favourite sleeping position with a simple click. The Royal handset also has an alarm clock with a wake-up function in the base station, so you can mimic a natural sunrise in your bedroom. The various light intensity settings will stimulate your energy and sleep hormones. You will wake up with a more peaceful and harmonious feeling. Ready for a new day!