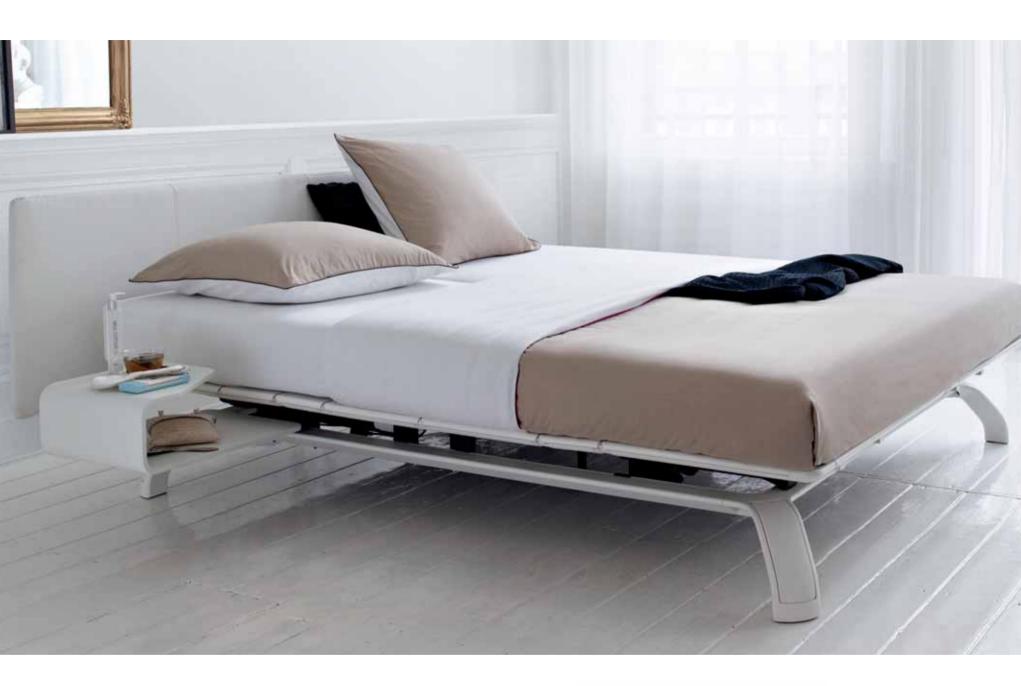

#### EVERYTHING WITHIN HAND'S REACH

A lot of people enjoy reading a book before they go to sleep. It is an essential part of their sleeping ritual. But when you raise the back section of your bed, your bedside table and light are usually too far back for you to be able to comfortably reach them.

Auping has devised the perfect solution to this problem by creating the Slide Back System. Your Royal bed automatically slides back as soon as you raise the back section. Isn't it more fun to read in full light?

#### STORAGE

The Royal bedside table offers sufficient storage options. Besides this the headboard has an additional storage shelf at the back, and a socket on each side. Perfect, when you want to charge your phone at night on your bedside table.