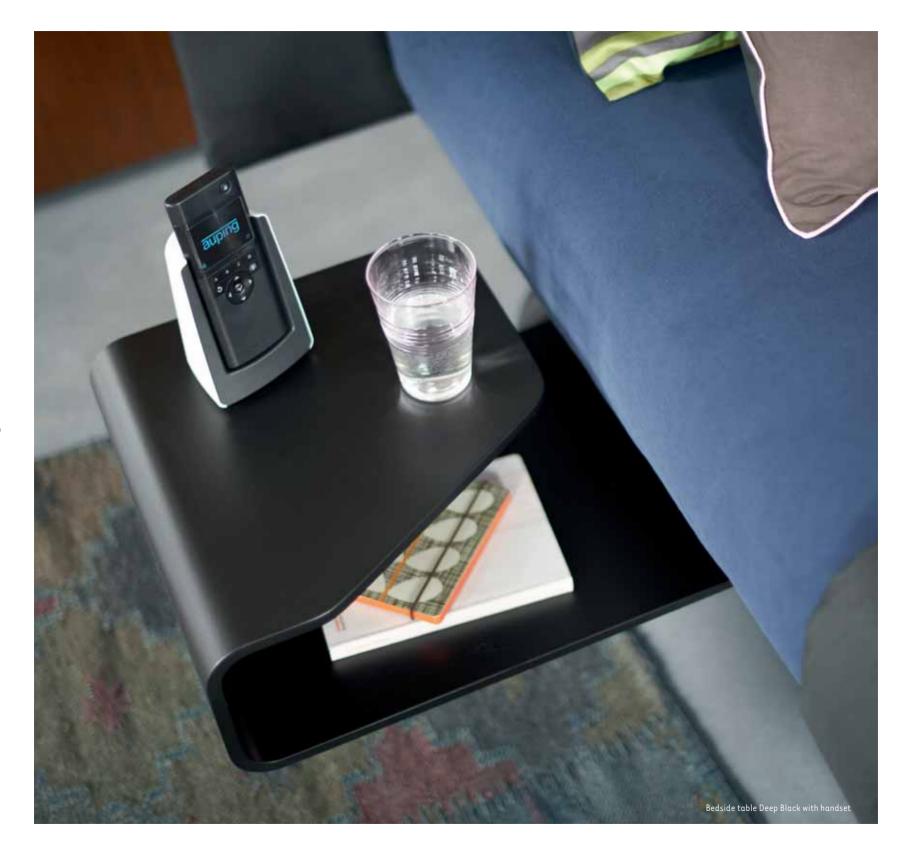

#### STORAGE

The Royal bedside table offers sufficient storage options. Besides this the headboard has an additional storage shelf at the back, and a socket on each side. Perfect, when you want to charge your phone at night on your bedside table.

**ROYAL BEDSIDE TABLE** • Beautiful curved design

- Sufficient storage space
- A perfect match with the Royal design