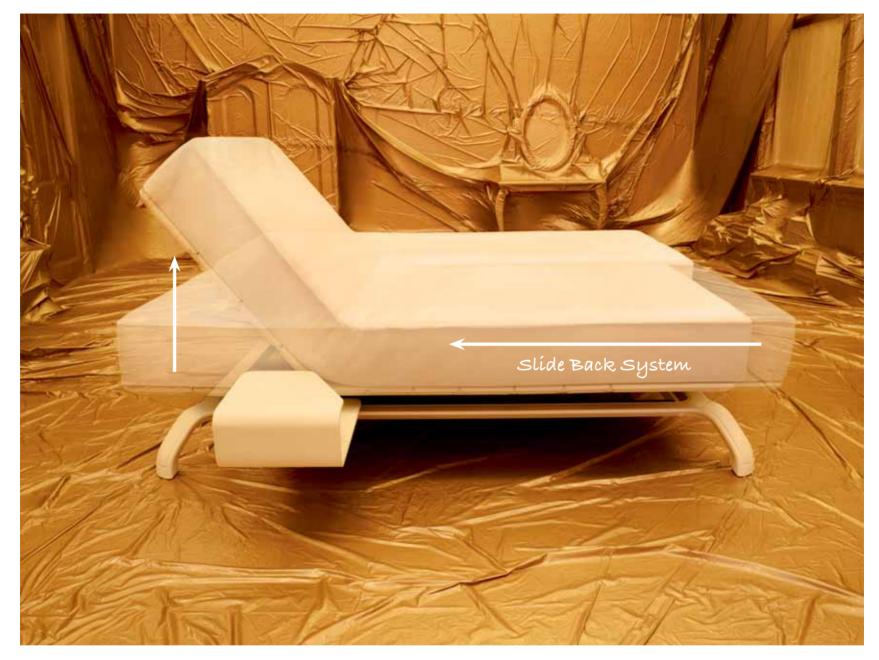

#### EVERYTHING WITHIN HAND'S REACH

A lot of people enjoy reading a book before they go to sleep. It is an essential part of their sleeping ritual. But when you raise the back section of your bed, your bedside table and light are usually too far back for you to be able to comfortably reach them.

Auping has devised the perfect solution to this problem by creating the Slide Back System. Your Royal bed automatically slides back as soon as you raise the back section. Isn't it more fun to read in full light?