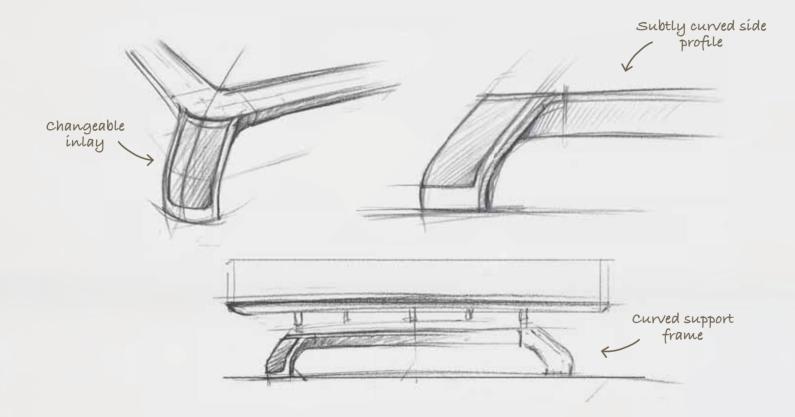

## SPARKLING BRONZE

The Royal headboard shows elegantly curved corners. The wooden version is finished with oak veneer. A nice detail is the finish at the headboard's top edge, where you can see the 13 layers of beech plywood.

### DEEP BLACK

The legs of the Royal have been fitted with inlays, which can be covered with various fabrics in various colours. These inlays are available separately, which means that you can also customize your Royal bed to suit your taste at any time you wish.