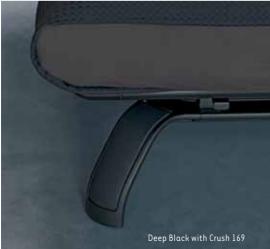

### DEEP BLACK

The legs of the Royal have been fitted with inlays, which can be covered with various fabrics in various colours. These inlays are available separately, which means that you can also customize your Royal bed to suit your taste at any time you wish.