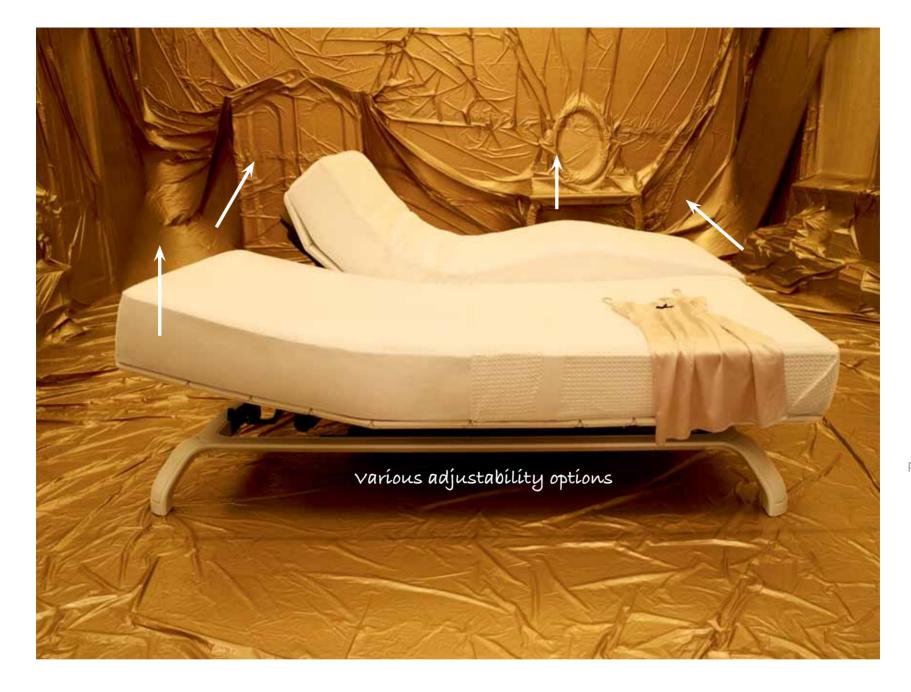

#### MY FAVOURITE POSITION

The bed base, depending upon the version, can be adjusted at 2 or at 5 points. Royal also has an XBS, or eXtra Back Support, which provides the level of support you need for your back.

- The 2-point version: the back support and foot-lift of your Royal are adjustable.
- If you opt for the 5-point version, your Royal will adjust your head and back support, foot-lift, knee bend and eXtra Back Support (XBS).