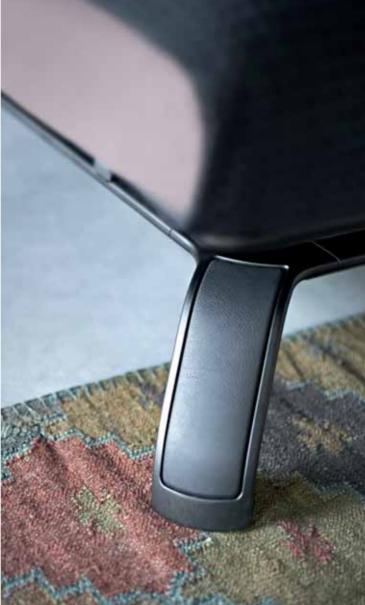

### DEEP BLACK

The legs of the Royal have been fitted with inlays, which can be covered with various fabrics in various colours. These inlays are available separately, which means that you can also customize your Royal bed to suit your taste at any time you wish.