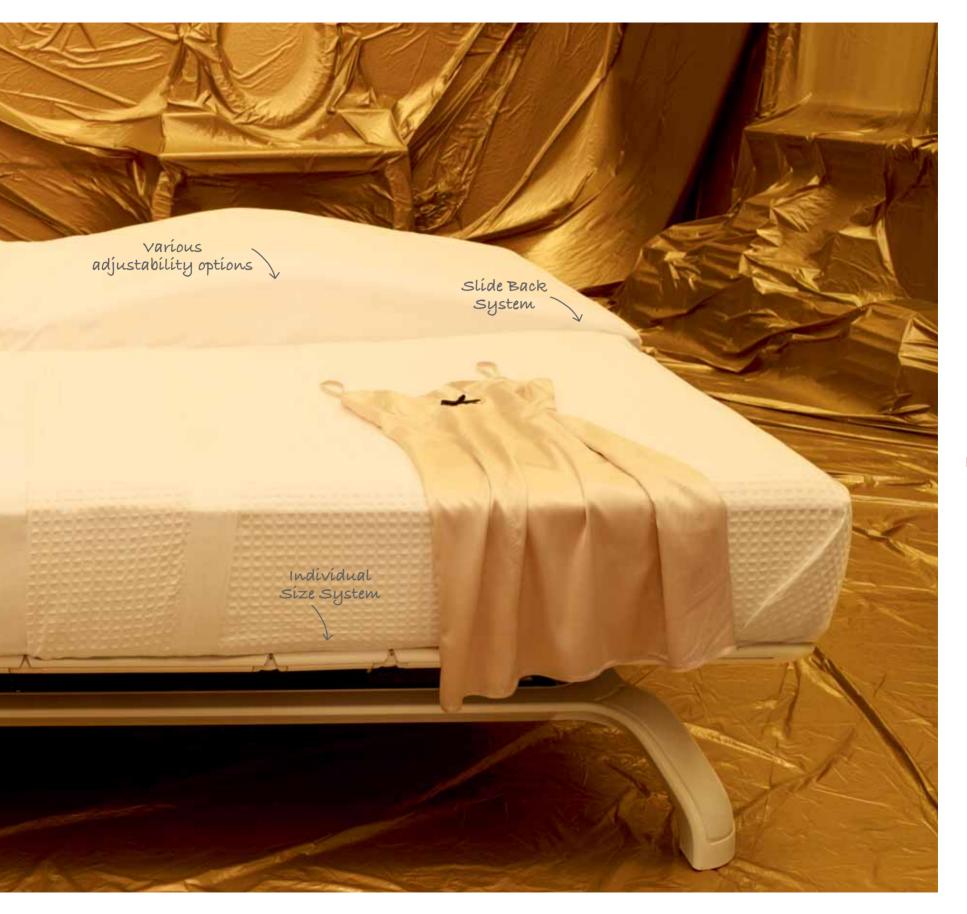

#### MY SIZE IS THE CRITERION

Are you a dreamer or rather a down-to-earth personality? Auping Royal has been designed with every type of body in mind. And what's more, if you and your partner have different body lengths, the individual size system will provide the perfect solution for this. This feature allows you to individually adjust the upper leg section of the bed base. So you and your partner no longer have to make concessions and you can both read a book or watch TV together in full comfort.

Auping has devised the perfect solution to this problem by creating the Slide Back System. Your Royal bed automatically slides back as soon as you raise the back section. Isn't it more fun to read in full light?

#### MY FAVOURITE POSITION

The bed base, depending upon the version, can be adjusted at 2 or at 5 points. Royal also has an XBS, or eXtra Back Support, which provides the level of support you need for your back.