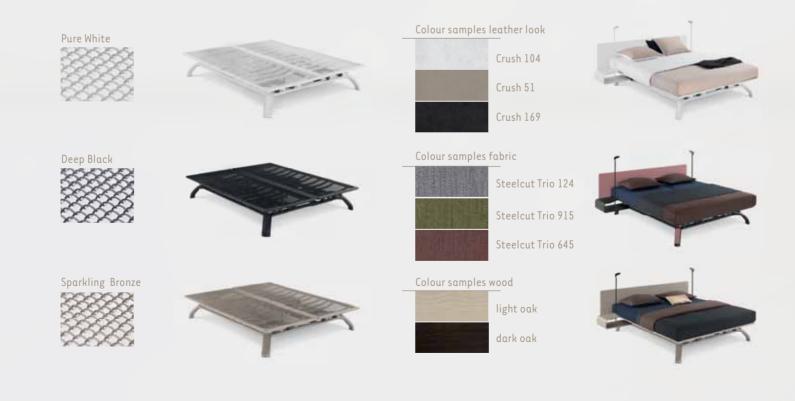

# MY OWN STYLE

Auping Royal is available in three colours and can be combined with various highquality fabrics and finishes. You can choose from three frame colours: peaceful Pure White, stylish Deep Black and luxurious Sparkling Bronze. The frame colours can be combined with a headboard and inlays – in three fabric colours and three leather look colours. This means you can choose from 144 options to design a Royal bed that is completely in line with your taste.

#### AVAILABLE IN VARIOUS COLOUR AND FABRIC COMBINATIONS:

### PURE WHITE

You can choose your Royal headboard and inlays covered with the Danish Kvadrat fabric. Three colours of yarn are combined into a colour mix which perfectly suits the colour of your bed. This innovative design fabric is of an excellent quality, making it the perfect match for Auping.

## SPARKLING BRONZE

The Royal headboard shows elegantly curved corners. The wooden version is finished with oak veneer. A nice detail is the finish at the headboard's top edge, where you can see the 13 layers of beech plywood.

### DEEP BLACK

The legs of the Royal have been fitted with inlays, which can be covered with various fabrics in various colours. These inlays are available separately, which means that you can also customize your Royal bed to suit your taste at any time you wish.