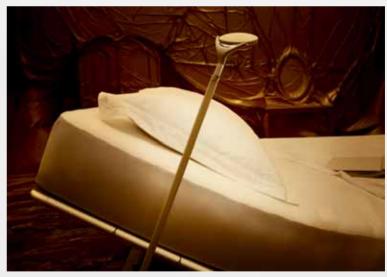

There will always be enough light from the Auping Reading Light. There is a reflector in the shade so you will never be blinded by the light of your lamp. The shade can be adjusted from left to right and up or down. So you can read without disturbing your partner beside you.

#### AUPING READING LIGHT

- Direct reading light which can be dimmed for indirect lighting
- Energy-saving LED lighting
- The shade can be positioned any way you like

Auping nights, Better days

2.2

1 1 1 1 1 1