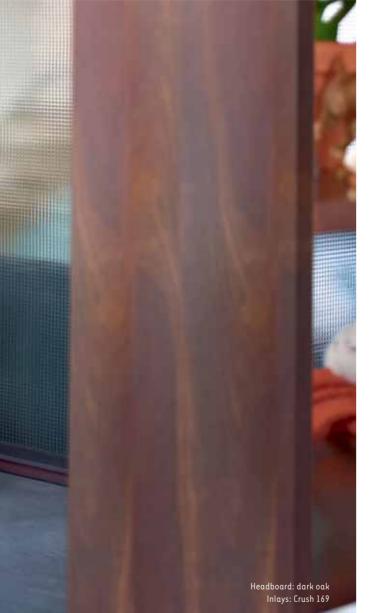

## SPARKLING BRONZE

The Royal headboard shows elegantly curved corners. The wooden version is finished with oak veneer. A nice detail is the finish at the headboard's top edge, where you can see the 13 layers of beech plywood.