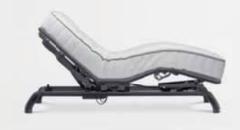

#### MY FAVOURITE POSITION

The bed base, depending upon the version, can be adjusted at 2 or at 5 points. Royal also has an XBS, or eXtra Back Support, which provides the level of support you need for your back.

- The 2-point version: the back support and foot-lift of your Royal are adjustable.
- If you opt for the 5-point version, your Royal will adjust your head and back support, foot-lift, knee bend and eXtra Back Support (XBS).