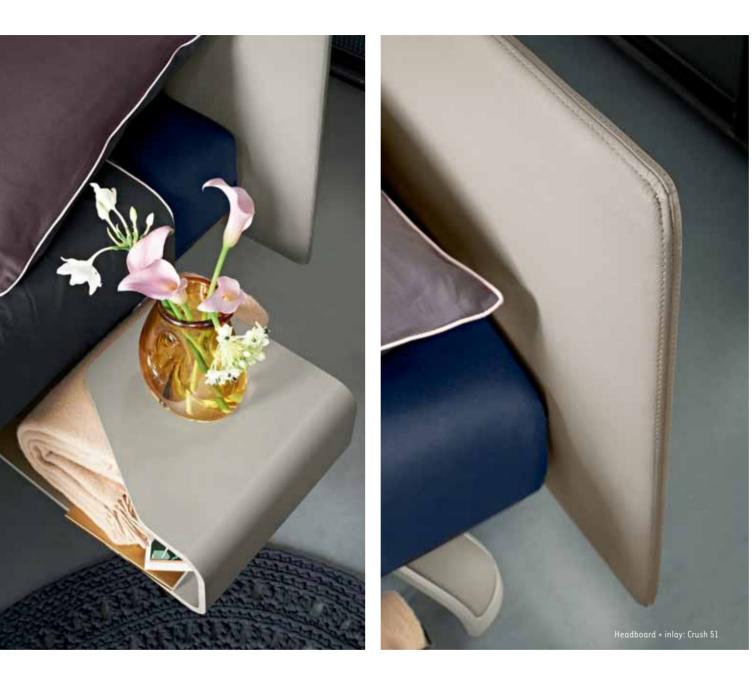

# MY OWN STYLE

Auping Royal is available in three colours and can be combined with various highquality fabrics and finishes. You can choose from three frame colours: peaceful Pure White, stylish Deep Black and luxurious Sparkling Bronze. The frame colours can be combined with a headboard and inlays – in three fabric colours and three leather look colours. This means you can choose from 144 options to design a Royal bed that is completely in line with your taste.

#### **ROYAL HEADBOARD**

- Wooden or upholstered headboard with elegantly rounded corners
- Wooden headboard with a special oak veneer finish
- Upholstered headboard, beautifully finished with double quilt stitching
- Additional storage space and sockets in the back