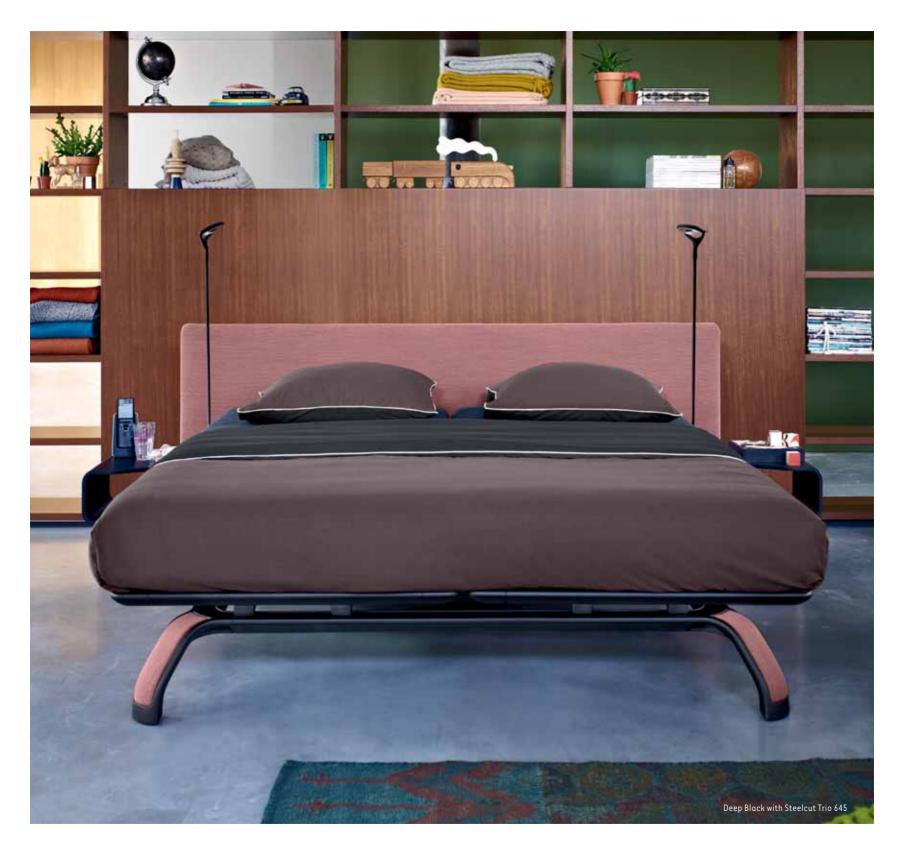

### DEEP BLACK

The legs of the Royal have been fitted with inlays, which can be covered with various fabrics in various colours. These inlays are available separately, which means that you can also customize your Royal bed to suit your taste at any time you wish.

# MY OWN STYLE

Auping Royal is available in three colours and can be combined with various highquality fabrics and finishes. You can choose from three frame colours: peaceful Pure White, stylish Deep Black and luxurious Sparkling Bronze. The frame colours can be combined with a headboard and inlays – in three fabric colours and three leather look colours. This means you can choose from 144 options to design a Royal bed that is completely in line with your taste.