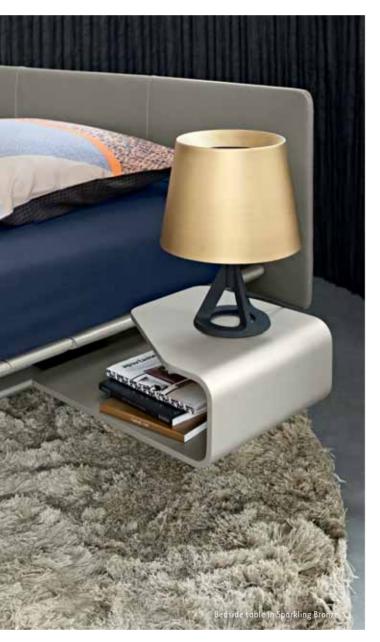

#### STORAGE

The Royal bedside table offers sufficient storage options. Besides this the headboard has an additional storage shelf at the back, and a socket on each side. Perfect, when you want to charge your phone at night on your bedside table.

**ROYAL BEDSIDE TABLE** • Beautiful curved design

- Sufficient storage space
- A perfect match with the Royal design