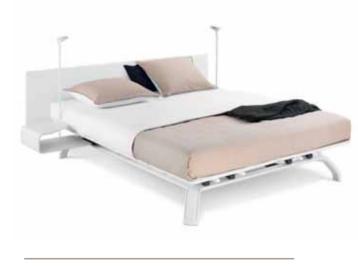

# MY OWN STYLE

Auping Royal is available in three colours and can be combined with various highquality fabrics and finishes. You can choose from three frame colours: peaceful Pure White, stylish Deep Black and luxurious Sparkling Bronze. The frame colours can be combined with a headboard and inlays – in three fabric colours and three leather look colours. This means you can choose from 144 options to design a Royal bed that is completely in line with your taste.

#### MY OWN STYLE

Auping Royal can be customized in several ways. Based on the variety of options you can actually "compose" your bed according to your own specifications. You can even express your preferences in the bed's design. The Royal is available with a headboard, inlays, and bedside tables and reading lights in various colour combinations.

ROYAL AUPING, ROYAL SLEEPING

Thanks to the various options in terms of colours, materials, finishes and the accessories you can fully customize your Royal to your own specifications, creating a truly unique bed.