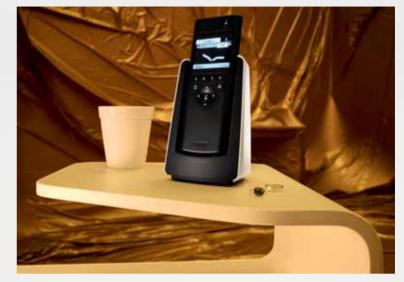

The Royal handset, which also serves as an alarm, a wake-up function and a night light, is easy to use. The display shows exactly what is happening. Have you found a comfortable position? Then save it in your preferences and you will be able to return to your favourite position with a simple click.

#### START YOUR DAY WITH ENTHUSIASM

The Auping design team paid a lot of attention to the handset, which allows you to adapt the bed to your personal preferences. On the screen you can see exactly which section of the bed is being adjusted. And the bed will return to your favourite sleeping position with a simple click. The Royal handset also has an alarm clock with a wake-up function in the base station, so you can mimic a natural sunrise in your bedroom. The various light intensity settings will stimulate your energy and sleep hormones. You will wake up with a more peaceful and harmonious feeling. Ready for a new day!