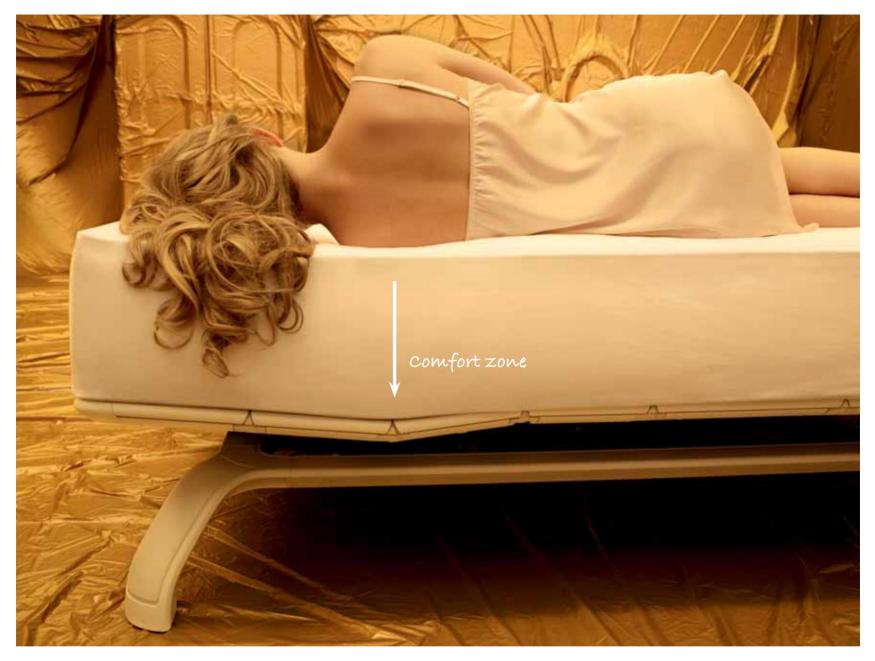

#### I FEEL SECURE AND COMFORTABLE

Royal is equipped with an automatic comfort zone. This zone has been incorporated into the mesh base at shoulder level. The zone senses whether you are lying on your back, stomach or side and will adjust the bed's comfort accordingly. The mesh base and mattress thus adapt themselves to your body contours, to the benefit of your sleeping position as well as your sleep. Combine Auping Royal with the Maestro or Vivo mattress for an optimal effect. The shoulder zone of these mattresses has been designed to match that of the mesh base, resulting in a perfect combination.