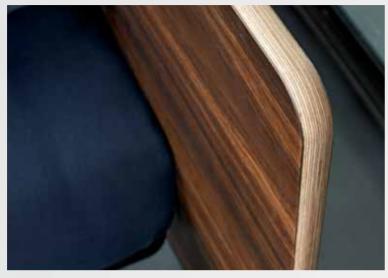

## SPARKLING BRONZE

The Royal headboard shows elegantly curved corners. The wooden version is finished with oak veneer. A nice detail is the finish at the headboard's top edge, where you can see the 13 layers of beech plywood.