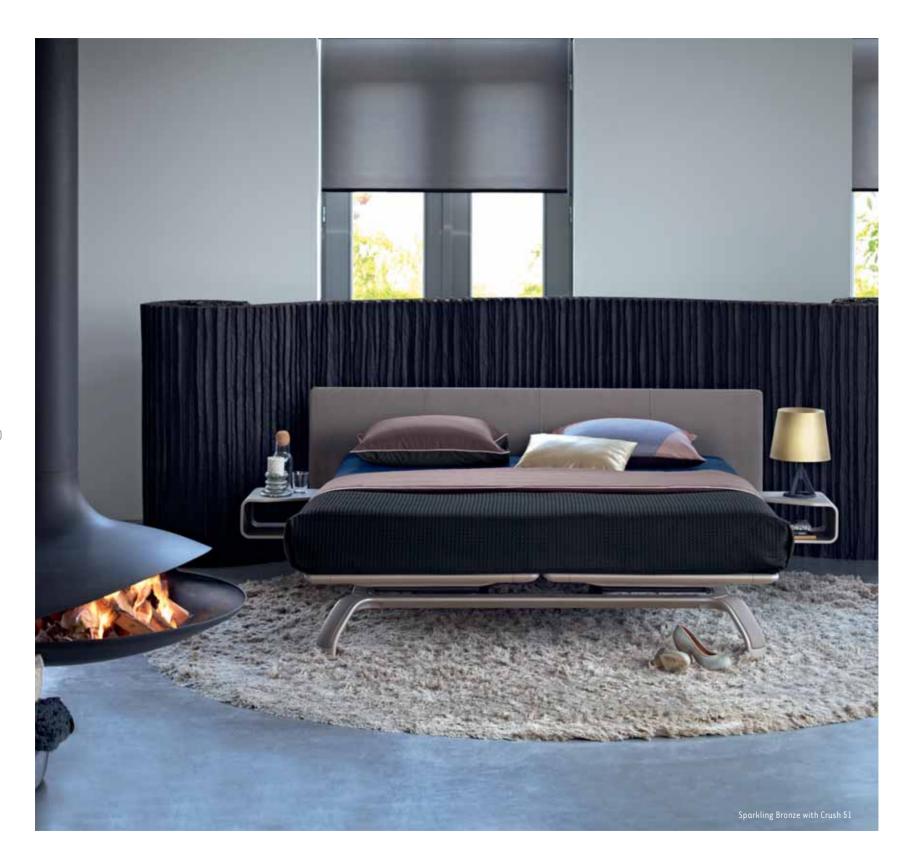

## SPARKLING BRONZE

The Royal headboard shows elegantly curved corners. The wooden version is finished with oak veneer. A nice detail is the finish at the headboard's top edge, where you can see the 13 layers of beech plywood.

### DEEP BLACK

The legs of the Royal have been fitted with inlays, which can be covered with various fabrics in various colours. These inlays are available separately, which means that you can also customize your Royal bed to suit your taste at any time you wish.