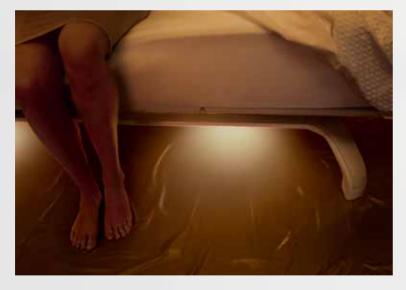

#### **ROYAL FLOOR LIGHT**

- Useful function when getting in and out of bed in the dark
- Energy-saving LED lighting
- Light intensity, duration and sensitivity of the daylight sensor can be individually set