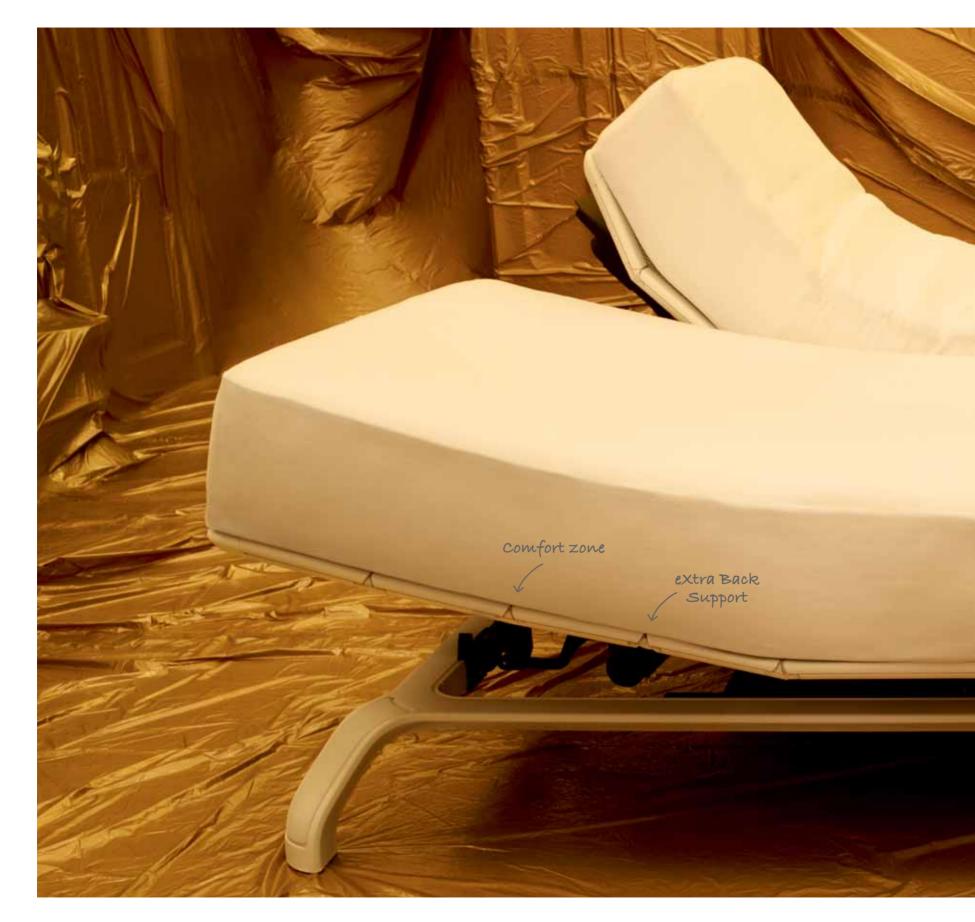

#### I FEEL SECURE AND COMFORTABLE

Royal is equipped with an automatic comfort zone. This zone has been incorporated into the mesh base at shoulder level. The zone senses whether you are lying on your back, stomach or side and will adjust the bed's comfort accordingly. The mesh base and mattress thus adapt themselves to your body contours, to the benefit of your sleeping position as well as your sleep. Combine Auping Royal with the Maestro or Vivo mattress for an optimal effect. The shoulder zone of these mattresses has been designed to match that of the mesh base, resulting in a perfect combination.

#### MY FAVOURITE POSITION

The bed base, depending upon the version, can be adjusted at 2 or at 5 points. Royal also has an XBS, or eXtra Back Support, which provides the level of support you need for your back.

- The 2-point version: the back support and foot-lift of your Royal are adjustable.
- If you opt for the 5-point version, your Royal will adjust your head and back support, foot-lift, knee bend and eXtra Back Support (XBS).