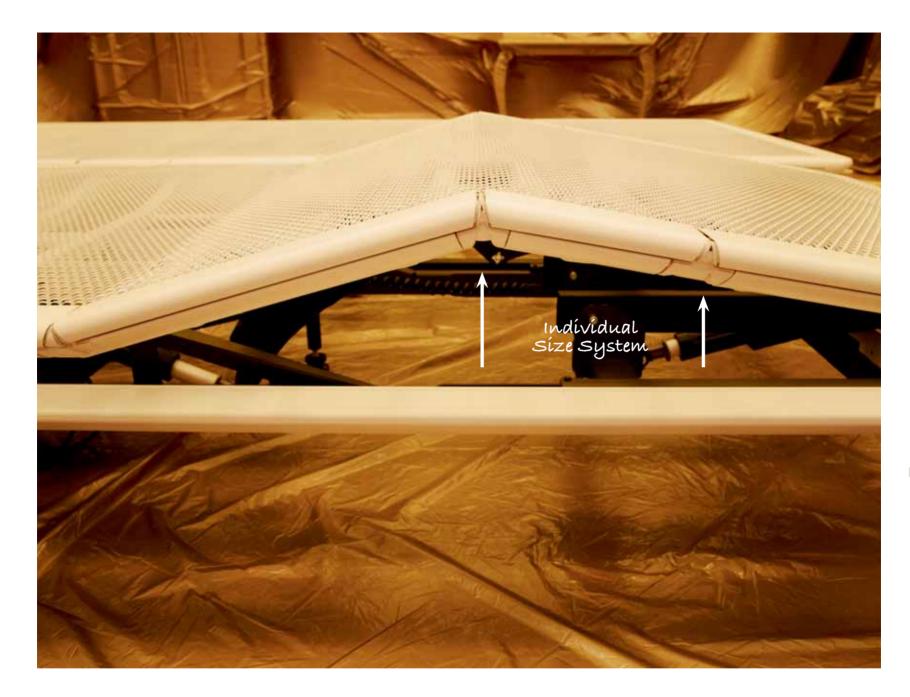

#### MY SIZE IS THE CRITERION

Are you a dreamer or rather a down-to-earth personality? Auping Royal has been designed with every type of body in mind. And what's more, if you and your partner have different body lengths, the individual size system will provide the perfect solution for this. This feature allows you to individually adjust the upper leg section of the bed base. So you and your partner no longer have to make concessions and you can both read a book or watch TV together in full comfort.