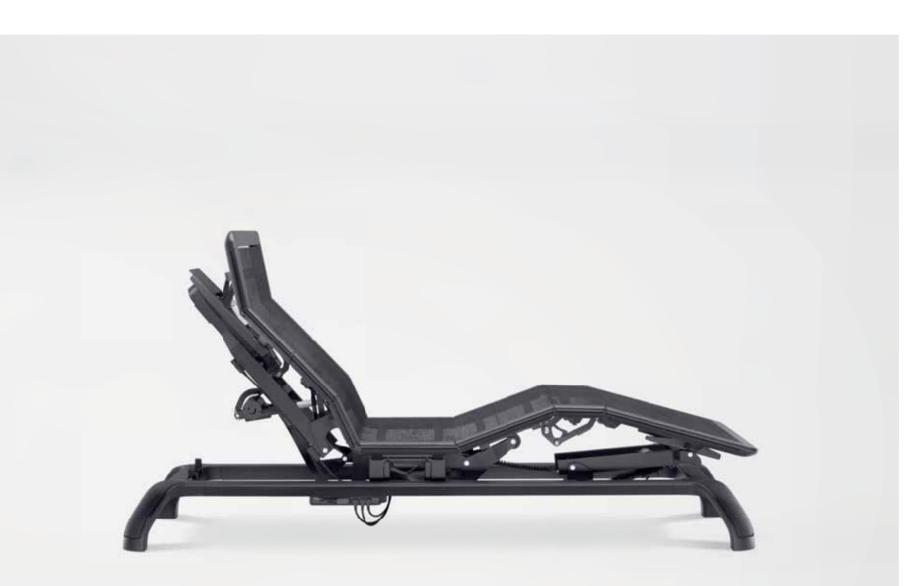

#### MY FAVOURITE POSITION

The bed base, depending upon the version, can be adjusted at 2 or at 5 points. Royal also has an XBS, or eXtra Back Support, which provides the level of support you need for your back.

- The 2-point version: the back support and foot-lift of your Royal are adjustable.
- If you opt for the 5-point version, your Royal will adjust your head and back support, foot-lift, knee bend and eXtra Back Support (XBS).

# A TAILOR-MADE SOLUTION

Royal is available in 3 versions, allowing you to choose from various adjustability options and a flat version.

#### ROYAL M5

- Fully electronically adjustable with a motorized adjustable back section, head support, XBS® (eXtra BackSupport), foot lift and individually adjustable knee bend. Optional Slide Back function available.
- Unique shoulder comfort zone; automatically adapts to your sleeping position.
- User-friendly Radio Frequency handset with memory setting, synchronous adjustment, on/off function for the light in the base station, alarm and child lock.
- Base station as a holder and charger for the handset with integrated lighting and a wake-up function.

#### ROYAL M2

- Electronically adjustable back section, foot lift and individually adjustable knee bend. Optional Slide Back function available.
- Unique shoulder comfort zone; automatically adapts to your sleeping position.
- User-friendly Radio Frequency handset with memory setting, synchronous adjustment, on/off function for the light in the base station, alarm and child lock.
- Base station as a holder and charger for the handset with integrated lighting and a wake-up function.

#### ROYAL FLAT

- Flat mesh base.
- Unique shoulder comfort zone; automatically adapts to your sleeping position.