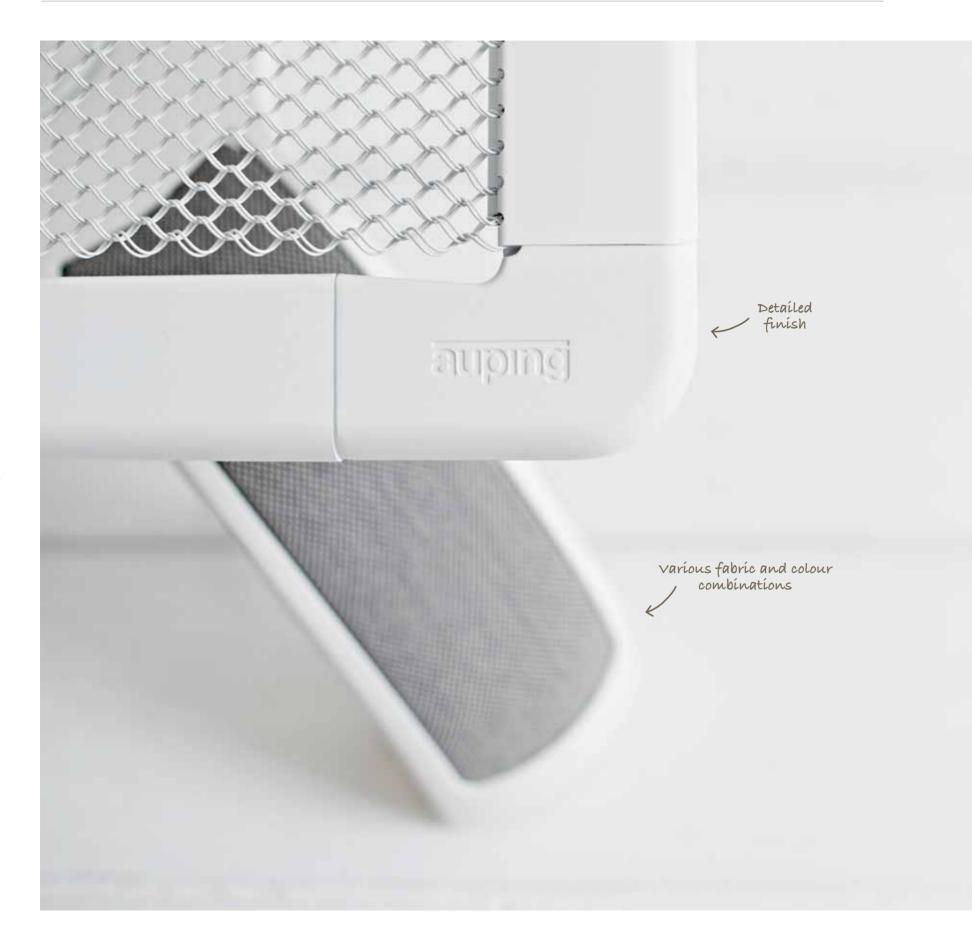

# MY OWN STYLE

Auping Royal is available in three colours and can be combined with various highquality fabrics and finishes. You can choose from three frame colours: peaceful Pure White, stylish Deep Black and luxurious Sparkling Bronze. The frame colours can be combined with a headboard and inlays – in three fabric colours and three leather look colours. This means you can choose from 144 options to design a Royal bed that is completely in line with your taste.

### DEEP BLACK

The legs of the Royal have been fitted with inlays, which can be covered with various fabrics in various colours. These inlays are available separately, which means that you can also customize your Royal bed to suit your taste at any time you wish.