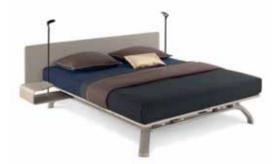

#### STORAGE

The Royal bedside table offers sufficient storage options. Besides this the headboard has an additional storage shelf at the back, and a socket on each side. Perfect, when you want to charge your phone at night on your bedside table.

**ROYAL BEDSIDE TABLE** • Beautiful curved design

- Sufficient storage space
- A perfect match with the Royal design