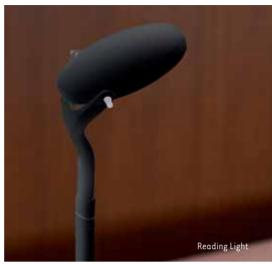

There will always be enough light from the Auping Reading Light. There is a reflector in the shade so you will never be blinded by the light of your lamp. The shade can be adjusted from left to right and up or down. So you can read without disturbing your partner beside you.

#### AUPING READING LIGHT

- Direct reading light which can be dimmed for indirect lighting
- Energy-saving LED lighting
- The shade can be positioned any way you like

Auping nights, Better days

2.2

1 1 1 1 1 1