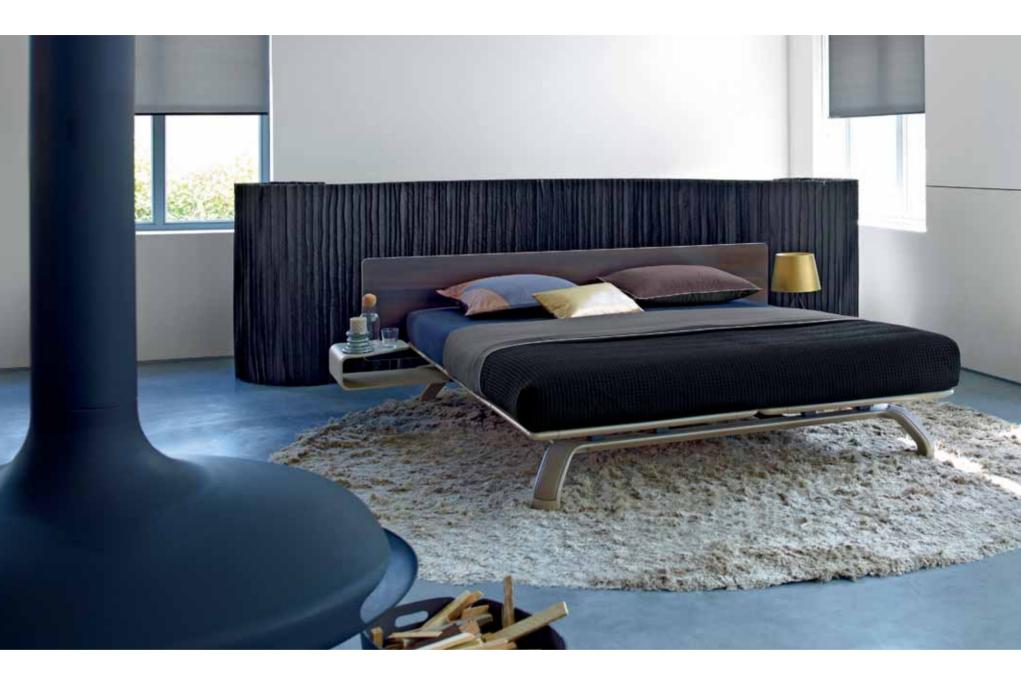

#### ROYAL SLEEPING COMFORT

Auping's showpiece with special attention to design, materials and details. A durable design combined with the latest in sleep technology.

#### A UNIQUE BED

The bed can be fully customised due to the various colour and fabric options, the adjustability options, accessories and design options, truly making this a unique bed.

p.8

# MY OWN STYLE

Auping Royal is available in three colours and can be combined with various highquality fabrics and finishes. You can choose from three frame colours: peaceful Pure White, stylish Deep Black and luxurious Sparkling Bronze. The frame colours can be combined with a headboard and inlays – in three fabric colours and three leather look colours. This means you can choose from 144 options to design a Royal bed that is completely in line with your taste.

#### ROYAL ALLURE

The stylish design, the top-quality materials and the elaborate finishing contribute to Auping's Royal allure. All the ingredients for your optimal personal sleeping comfort have been brought together in the new Royal. State-of-the-art technologies have been applied to this bed, making your sleeping experience even more comfortable.