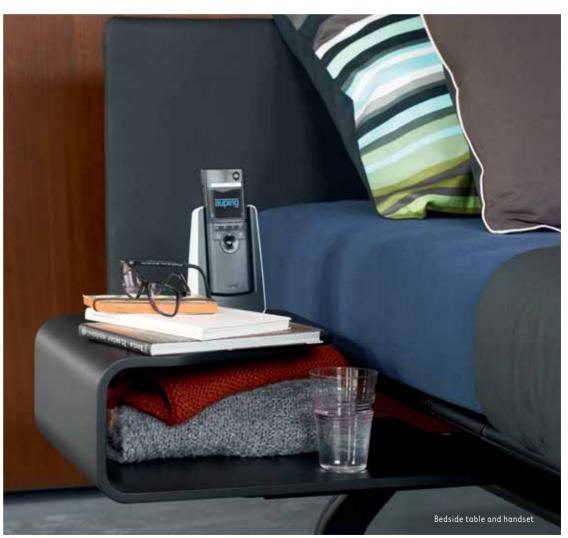

#### STORAGE

The Royal bedside table offers sufficient storage options. Besides this the headboard has an additional storage shelf at the back, and a socket on each side. Perfect, when you want to charge your phone at night on your bedside table.

The Royal handset, which also serves as an alarm, a wake-up function and a night light, is easy to use. The display shows exactly what is happening. Have you found a comfortable position? Then save it in your preferences and you will be able to return to your favourite position with a simple click.

#### START YOUR DAY WITH ENTHUSIASM

The Auping design team paid a lot of attention to the handset, which allows you to adapt the bed to your personal preferences. On the screen you can see exactly which section of the bed is being adjusted. And the bed will return to your favourite sleeping position with a simple click. The Royal handset also has an alarm clock with a wake-up function in the base station, so you can mimic a natural sunrise in your bedroom. The various light intensity settings will stimulate your energy and sleep hormones. You will wake up with a more peaceful and harmonious feeling. Ready for a new day!

**ROYAL BEDSIDE TABLE** • Beautiful curved design

- Sufficient storage space
- A perfect match with the Royal design