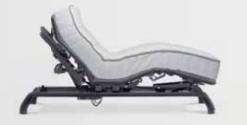

#### MY FAVOURITE POSITION

The bed base, depending upon the version, can be adjusted at 2 or at 5 points. Royal also has an XBS, or eXtra Back Support, which provides the level of support you need for your back.

- The 2-point version: the back support and foot-lift of your Royal are adjustable.
- If you opt for the 5-point version, your Royal will adjust your head and back support, foot-lift, knee bend and eXtra Back Support (XBS).