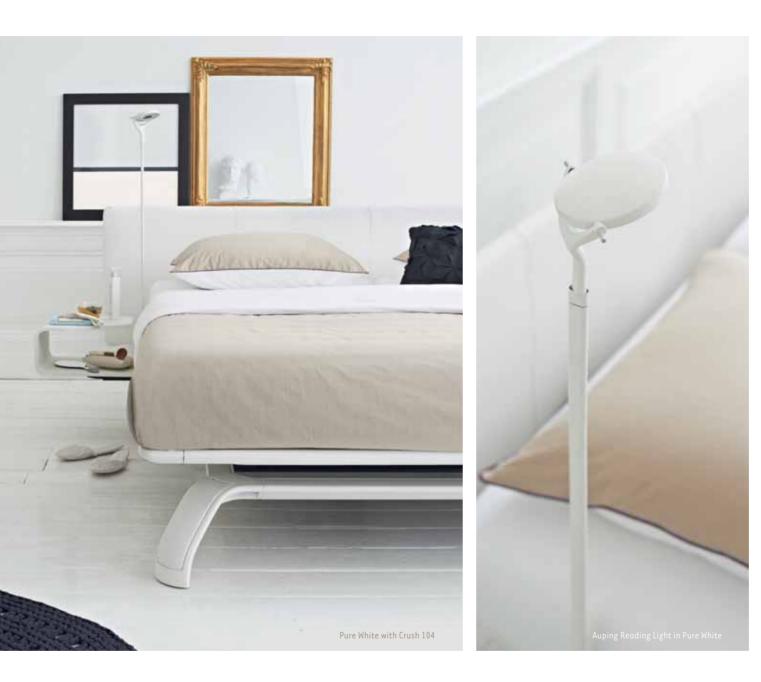

There will always be enough light from the Auping Reading Light. There is a reflector in the shade so you will never be blinded by the light of your lamp. The shade can be adjusted from left to right and up or down. So you can read without disturbing your partner beside you.

#### AUPING READING LIGHT

- Direct reading light which can be dimmed for indirect lighting
- Energy-saving LED lighting
- The shade can be positioned any way you like

Auping nights, Better days

2.2

1 1 1 1 1 1