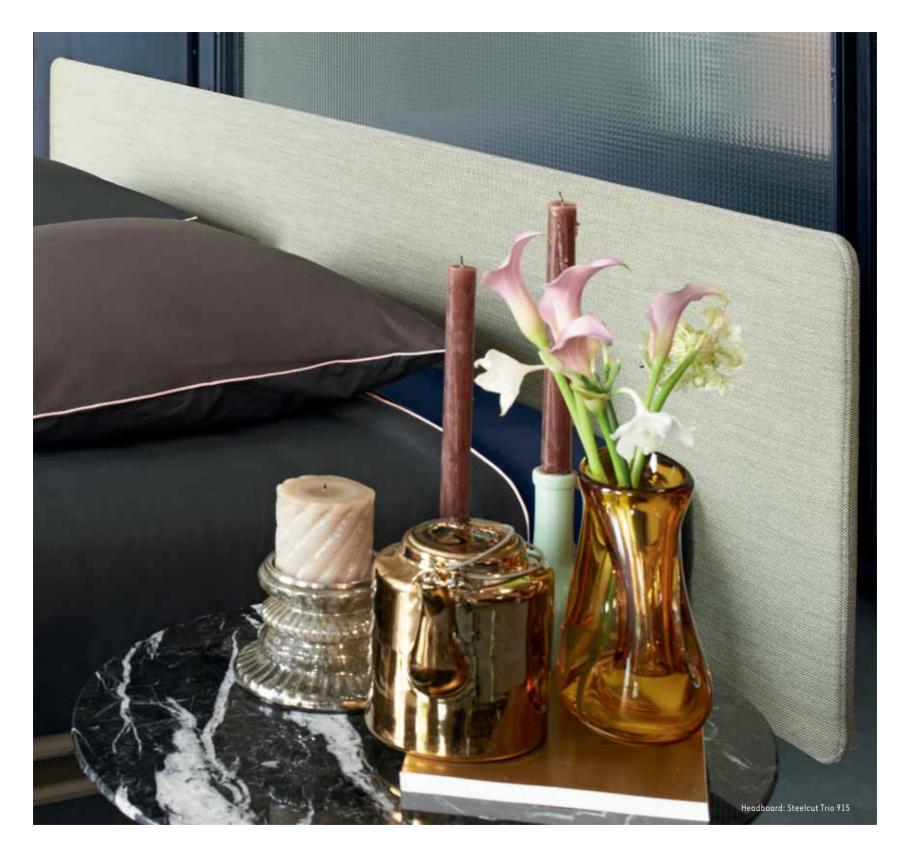

# MY OWN STYLE

Auping Royal is available in three colours and can be combined with various highquality fabrics and finishes. You can choose from three frame colours: peaceful Pure White, stylish Deep Black and luxurious Sparkling Bronze. The frame colours can be combined with a headboard and inlays – in three fabric colours and three leather look colours. This means you can choose from 144 options to design a Royal bed that is completely in line with your taste.

### PURE WHITE

You can choose your Royal headboard and inlays covered with the Danish Kvadrat fabric. Three colours of yarn are combined into a colour mix which perfectly suits the colour of your bed. This innovative design fabric is of an excellent quality, making it the perfect match for Auping.

## SPARKLING BRONZE

The Royal headboard shows elegantly curved corners. The wooden version is finished with oak veneer. A nice detail is the finish at the headboard's top edge, where you can see the 13 layers of beech plywood.

### DEEP BLACK

The legs of the Royal have been fitted with inlays, which can be covered with various fabrics in various colours. These inlays are available separately, which means that you can also customize your Royal bed to suit your taste at any time you wish.